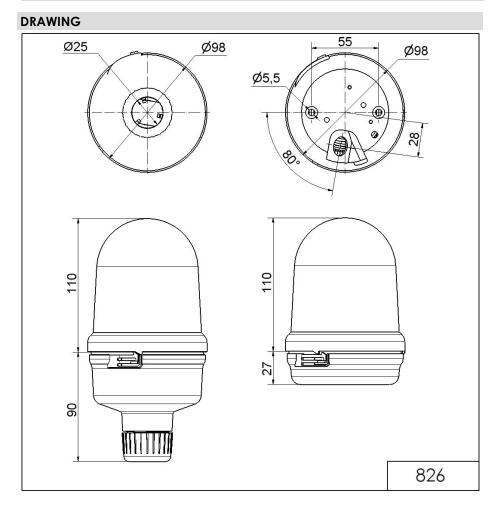

## Permanent Beacon BM 12-230VAC/DC BU

| MECHANICAL DATA              |                                |
|------------------------------|--------------------------------|
| Height                       | 137 mm                         |
| Diameter                     | 98 mm                          |
| Materials                    | PC<br>PC/ABS                   |
| Dome colour                  | Blue                           |
| Housing colour               | Black                          |
| Protection category          | IP65                           |
| Connection                   | Insulation-displacement contac |
| cross-sectional area maximum | 1,50mm <sup>2</sup> / 16AWG    |
| Cable entry                  | Rubber pinch                   |
| Cable entry minimum          | d = 5 mm                       |
| Cable entry maximum          | d = 7 mm                       |
| Type of fixing               | Base mounting                  |
| Working temperature minimum  | -20°C                          |
| Working temperature maximum  | +50°C                          |
| Weight with packaging        | 231 g                          |
| Product weight               | 187 g                          |